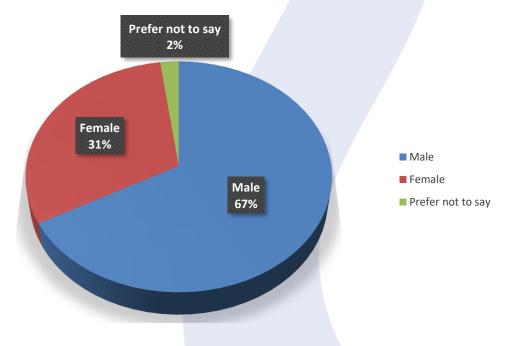

#### **GENDER**

Please see below a pie chart which shows the breakdown of gender identity of the 94 candidates who applied.