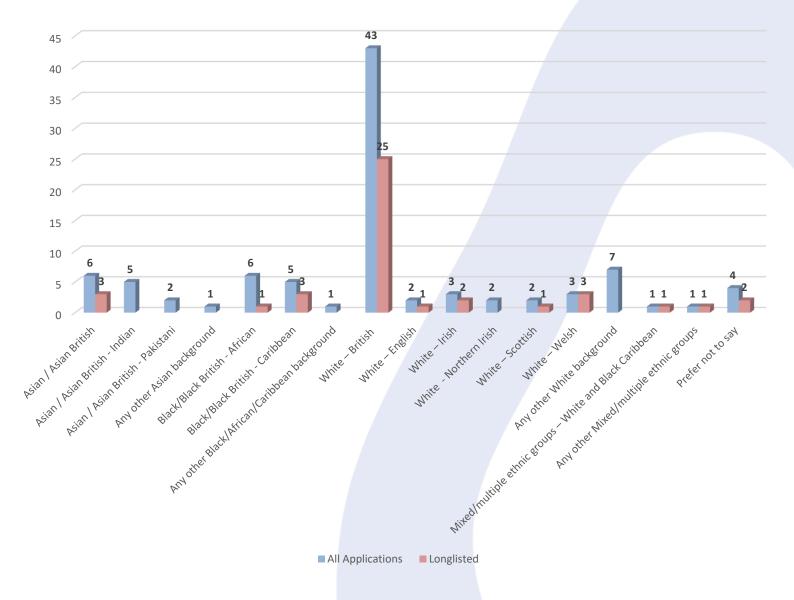

#### **ETHNICITY:**

Please see below a chart comparing the ethnicity of candidates taken through to the longlist stage against all applications.

Please see below a chart comparing the declaration of disability or long-term health condition for the longlisted candidates against all applications.