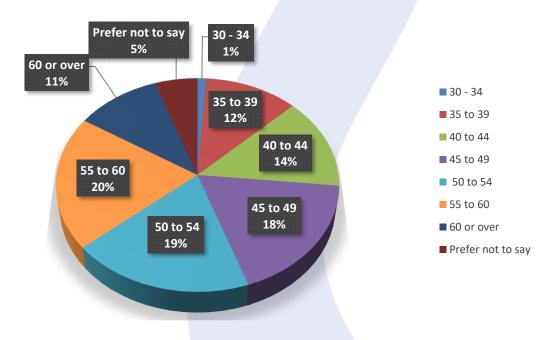

#### **AGE**

Please see below a pie chart which shows the breakdown of age ranges of the 94 candidates who applied.

Please see below a pie chart which shows the breakdown of sexual orientation of the 94 candidates who applied.