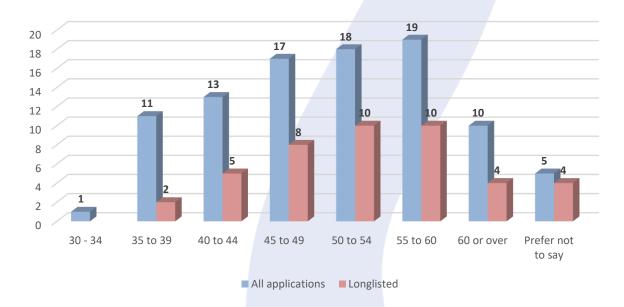

#### **AGE**

Please see below a chart comparing the age range of candidates taken through to the longlist stage against all applications.

Please see below a chart comparing the sexual orientation of candidates taken through to the longlist stage against all applications.