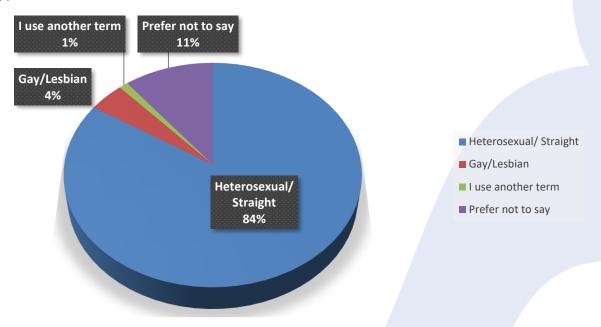

#### **AGE**

Please see below a pie chart which shows the breakdown of age ranges of the 94 candidates who applied.

Please see below a pie chart which shows the breakdown of sexual orientation of the 94 candidates who applied.