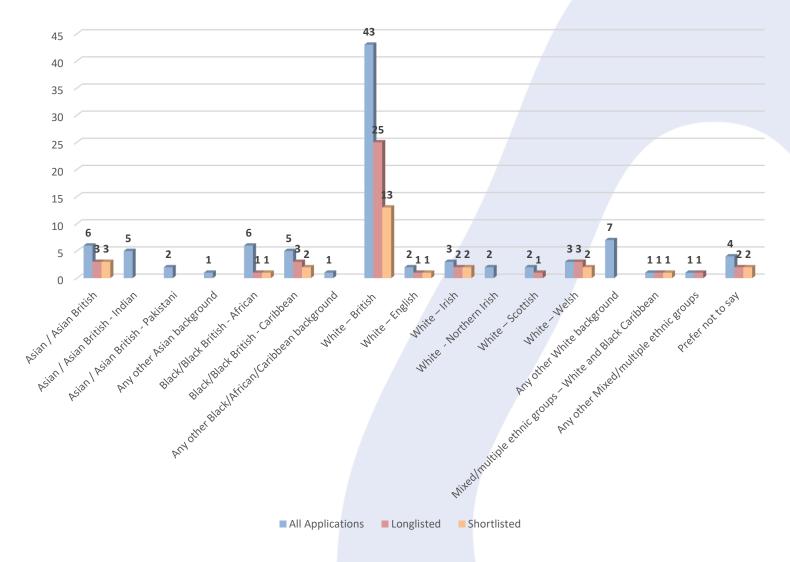

#### **ETHNICITY:**

Please see below a chart comparing the ethnicity of candidates taken through to the longlist stage against all applications.

Please see below a chart comparing the declaration of disability or long-term health condition for the longlisted candidates against all applications.