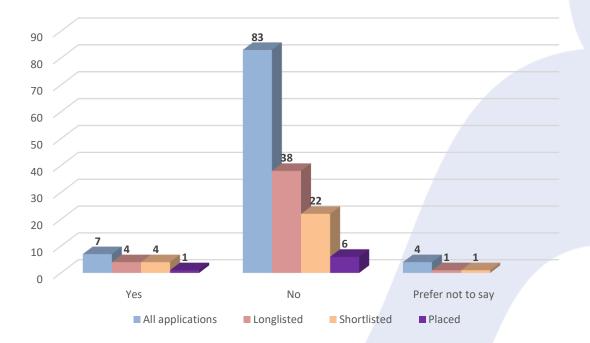

#### **ETHNICITY:**

Please see below a pie chart which shows the ethnic breakdown of the 94 candidates who applied.

Please see below a pie chart which shows an overview of those who have declared they have a disability or long-term health condition out of the 94 candidates who applied.

#### **ETHNICITY:**

Please see below a chart comparing the ethnicity of candidates taken through to the longlist stage against all applications.

Please see below a chart comparing the declaration of disability or long-term health condition for the longlisted candidates against all applications.

#### **ETHNICITY:**

Please see below a comparison on the ethnicity of candidates taken through to the shortlist stage against all applications and longlisted applications.

Please see below a comparison on the declaration of disability or long-term health condition for shortlisted candidates against all applications and longlisted applications.

#### **ETHNICITY:**

Please see below a comparison on the ethnicity of the placed candidates against all applications, longlisted and shortlisted applications.

Please see below a comparison on the declaration of disability or long-term health condition for the placed candidates against all applications, longlisted and shortlisted applications.