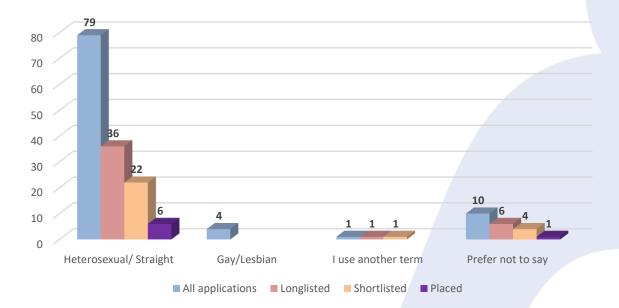

#### **ETHNICITY:**

Please see below a pie chart which shows the ethnic breakdown of the 94 candidates who applied.

Please see below a pie chart which shows an overview of those who have declared they have a disability or long-term health condition out of the 94 candidates who applied.

#### **ETHNICITY:**

Please see below a chart comparing the ethnicity of candidates taken through to the longlist stage against all applications.

Please see below a chart comparing the declaration of disability or long-term health condition for the longlisted candidates against all applications.

#### **ETHNICITY:**

Please see below a comparison on the ethnicity of candidates taken through to the shortlist stage against all applications and longlisted applications.

Please see below a comparison on the declaration of disability or long-term health condition for shortlisted candidates against all applications and longlisted applications.

#### **ETHNICITY:**

Please see below a comparison on the ethnicity of the placed candidates against all applications, longlisted and shortlisted applications.

Please see below a comparison on the declaration of disability or long-term health condition for the placed candidates against all applications, longlisted and shortlisted applications.