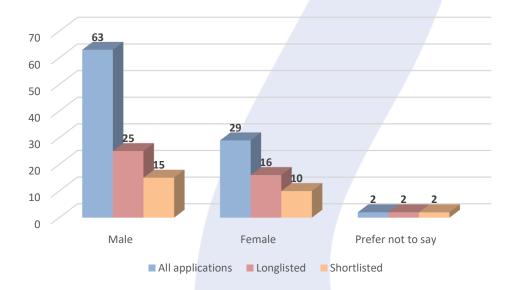

#### **GENDER**

Please see below a comparison on the gender of candidates taken through to the shortlist stage against the data for all applications and longlisted applications.

#### **GENDER**

Please see below a chart comparing the gender identity of candidates taken through to the longlist stage against all applications.