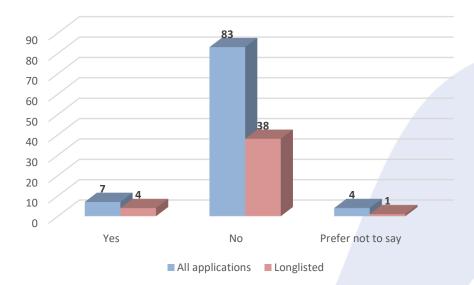

#### **ETHNICITY:**

Please see below a chart comparing the ethnicity of candidates taken through to the longlist stage against all applications.

Please see below a chart comparing the declaration of disability or long-term health condition for the longlisted candidates against all applications.