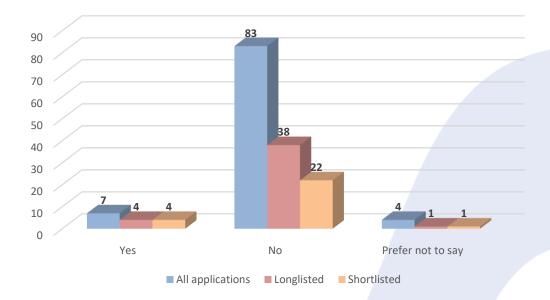

#### **ETHNICITY:**

Please see below a chart comparing the ethnicity of candidates taken through to the longlist stage against all applications.

Please see below a chart comparing the declaration of disability or long-term health condition for the longlisted candidates against all applications.