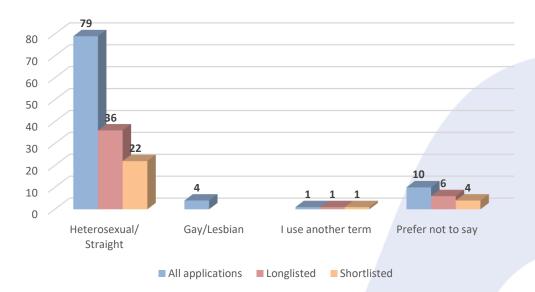

#### AGE

Please see below a comparison on the age range of candidates taken through to the shortlist stage against the data for all applications and longlisted applications.

Please see below a comparison on the sexual orientation of the candidates taken through to the shortlist stage compared to the data for all applications and longlisted applications.

#### **AGE**

Please see below a chart comparing the age range of candidates taken through to the longlist stage against all applications.

Please see below a chart comparing the sexual orientation of candidates taken through to the longlist stage against all applications.