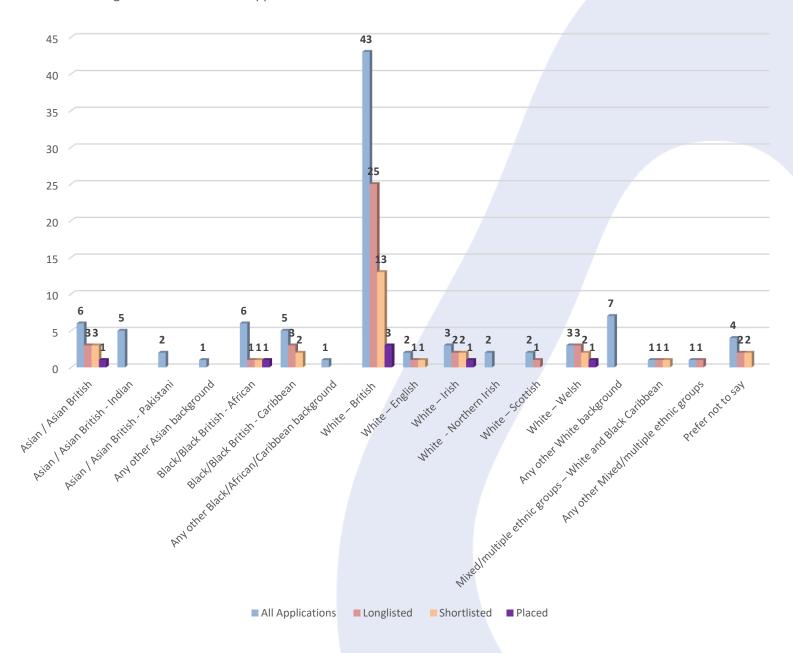

#### **ETHNICITY:**

Please see below a comparison on the ethnicity of the placed candidates against all applications, longlisted and shortlisted applications.

Please see below a comparison on the declaration of disability or long-term health condition for the placed candidates against all applications, longlisted and shortlisted applications.

#### **ETHNICITY:**

Please see below a comparison on the ethnicity of candidates taken through to the shortlist stage against all applications and longlisted applications.

Please see below a comparison on the declaration of disability or long-term health condition for shortlisted candidates against all applications and longlisted applications.

#### **ETHNICITY:**

Please see below a chart comparing the ethnicity of candidates taken through to the longlist stage against all applications.

Please see below a chart comparing the declaration of disability or long-term health condition for the longlisted candidates against all applications.