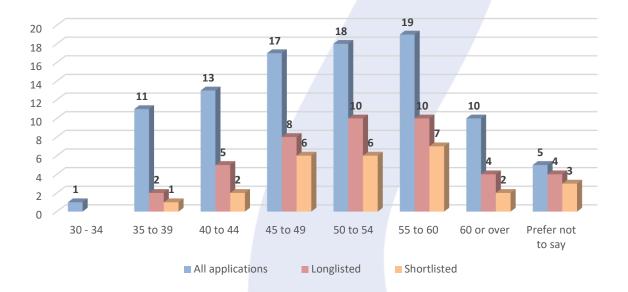

#### AGE

Please see below a comparison on the age range of candidates taken through to the shortlist stage against the data for all applications and longlisted applications.

Please see below a comparison on the sexual orientation of the candidates taken through to the shortlist stage compared to the data for all applications and longlisted applications.

#### **AGE**

Please see below a chart comparing the age range of candidates taken through to the longlist stage against all applications.

Please see below a chart comparing the sexual orientation of candidates taken through to the longlist stage against all applications.