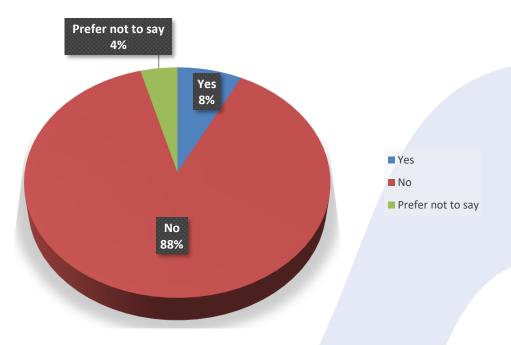

#### **ETHNICITY:**

Please see below a pie chart which shows the ethnic breakdown of the 94 candidates who applied.

Please see below a pie chart which shows an overview of those who have declared they have a disability or long-term health condition out of the 94 candidates who applied.