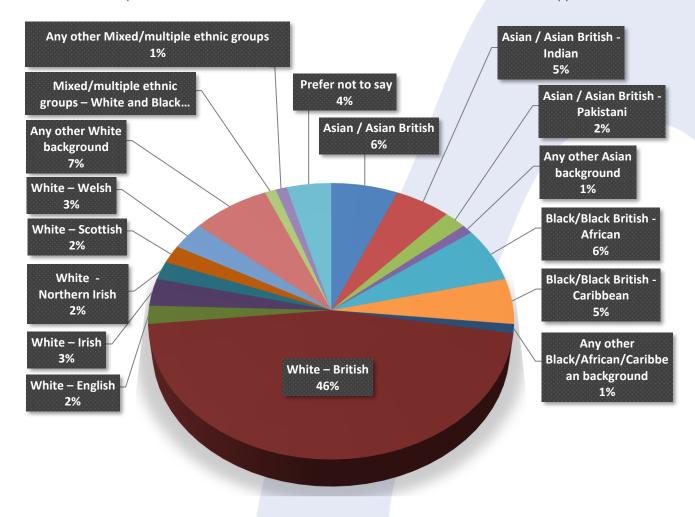

#### **ETHNICITY:**

Please see below a pie chart which shows the ethnic breakdown of the 94 candidates who applied.

Please see below a pie chart which shows an overview of those who have declared they have a disability or long-term health condition out of the 94 candidates who applied.