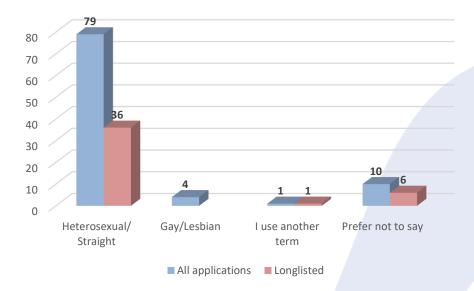

#### **AGE**

Please see below a chart comparing the age range of candidates taken through to the longlist stage against all applications.

Please see below a chart comparing the sexual orientation of candidates taken through to the longlist stage against all applications.