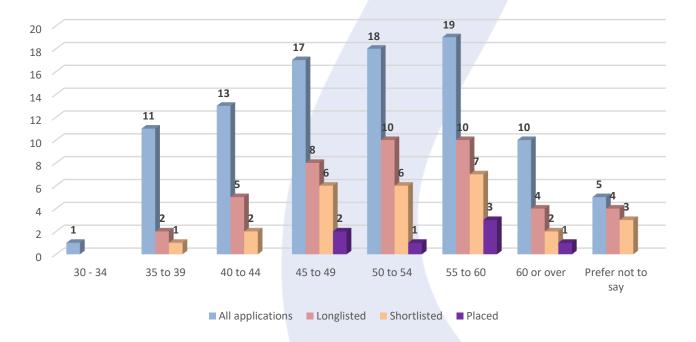

#### **AGE**

Please see below a pie chart which shows the breakdown of age ranges of the 94 candidates who applied.

Please see below a pie chart which shows the breakdown of sexual orientation of the 94 candidates who applied.

#### **AGE**

Please see below a chart comparing the age range of candidates taken through to the longlist stage against all applications.

Please see below a chart comparing the sexual orientation of candidates taken through to the longlist stage against all applications.

#### AGE

Please see below a comparison on the age range of candidates taken through to the shortlist stage against the data for all applications and longlisted applications.

Please see below a comparison on the sexual orientation of the candidates taken through to the shortlist stage compared to the data for all applications and longlisted applications.

#### **AGE**

Please see below a comparison on the age range of the placed candidates against all applications, longlisted and shortlisted applications.

Please see below a comparison on the sexual orientation of the placed candidates against all applications, longlisted and shortlisted applications.