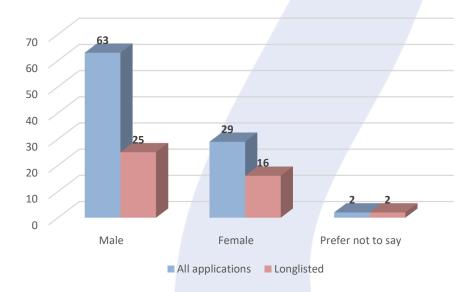

#### **GENDER**

Please see below a chart comparing the gender identity of candidates taken through to the longlist stage against all applications.