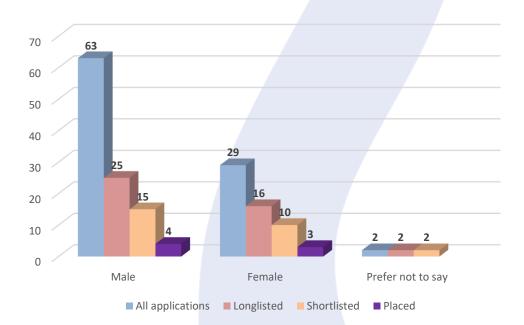

#### **GENDER**

Please see below a pie chart which shows the breakdown of gender identity of the 94 candidates who applied.

#### **GENDER**

Please see below a chart comparing the gender identity of candidates taken through to the longlist stage against all applications.

#### **GENDER**

Please see below a comparison on the gender of candidates taken through to the shortlist stage against the data for all applications and longlisted applications.

## **GENDER**

Please see below a comparison on the gender of the placed candidates against all applications, longlisted and shortlisted applications.